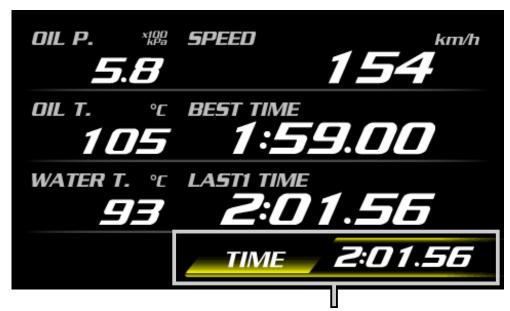

## **Defi Sports Display F UPDATE Ver. 5.0 Manual**

1. It becomes easier to check the MID when measuring lap time.

when passing the goal line (yellow background)

When measuring lap lime, the TIME display (time or lap time) in the MID (multi-information display) area during measurement and when passing the goal line was on a "gray background." This is divided into colors during measurement and when passing through the goal line, and the background color will be changed to "yellow" when passing through the goal line. At the same time, the display time of lap time has been changed from "10 seconds" to "20 seconds." These changes make easier to see the lap times when driving on the circuit.