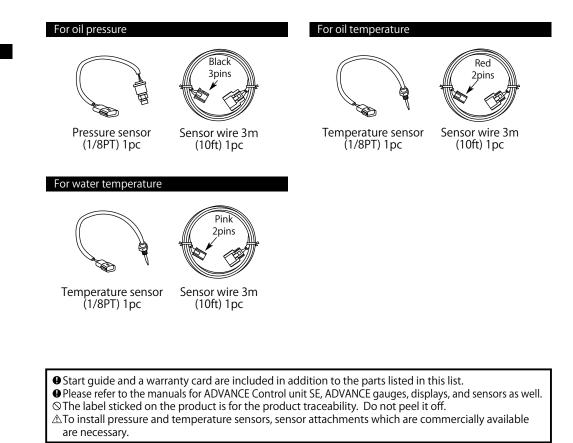

## For turbo/intake manifold pressure For turbo/intake manifold pressure For inside diameter Boost sensor 1pc Sensor wire 2.5m Boost sensor 1pc Sensor wire 2.5m (8 1/5ft) 1pc Three way joint Inside diameter Rubber hose 0.5m (1 3/5ft) 1pc

⚠ The boost sensor is for Turbo 200kPa / Turbo 120kPa / Intake manifold pressure not for Turbo 300kPa.

Defi-Link ADVANCE Control Unit SENSOR PKG Component parts list

- Issue First edition: December, 2022
- Manufacturer Nippon Seiki Co., Ltd.
- Contact Information Defi, Nippon Seiki Co., Ltd.