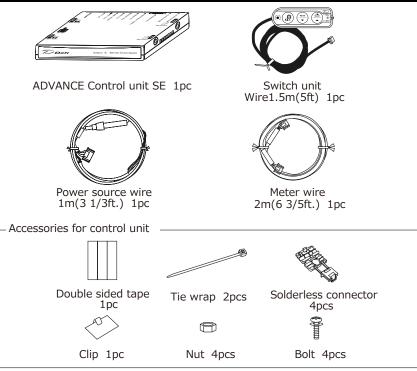

## Defi-Link ADVANCE Control Unit SENSOR PACKAGE Component parts list

Thank you very much for purchasing our product.

This product contains the Defi-Link ADVANCE Control unit SE, sensors, and sensor wires. This product does not function alone. Please refer to the manuals for Defi-Link ADVANCE Control unit SE, ADVANCE gauges, displays, and sensors as well.

## **Control Unit**



## For turbo/intake manifold pressure For turbo/intake manifold pressure For inside diameter Boost sensor 1pc Sensor wire 2.5m Boost sensor 1pc Sensor wire 2.5m (8 1/5ft) 1pc Three way joint Inside diameter Rubber hose 0.5m (1 3/5ft) 1pc

⚠ The boost sensor is for Turbo 200kPa / Turbo 120kPa / Intake manifold pressure not for Turbo 300kPa.



Defi-Link ADVANCE Control Unit SENSOR PKG Component parts list

- Issue First edition: December, 2022
- Manufacturer Nippon Seiki Co., Ltd.
- Contact Information Defi, Nippon Seiki Co., Ltd.

[Address] 2-34 Higashi-Zaoh 2-chome, Nagaoka-shi, Niigata 940-8580 JAPAN [URL] https://www.defi-shop.com

## **AS** NIPPON SEIKI