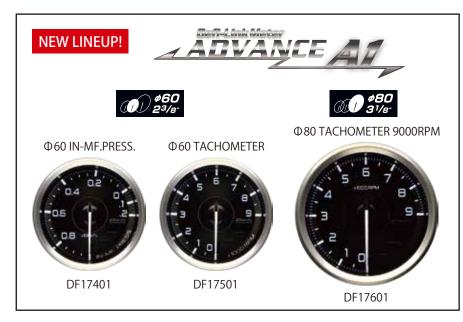

## Defi Catalog 2020 - Additional models edition -

This leaflet shows only the additional models released after the end of 2019. Please check the 2019 Defi catalog, too.

ADVANCE RS, which had been shipped twice a year on a made-to-order basis, is being manufactured regularly as a standard model from May 2020 due to its popularity.