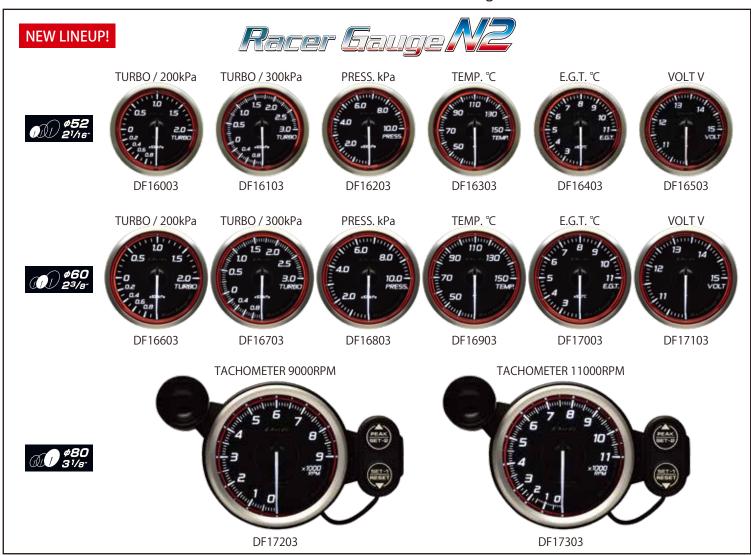

## **Product Discontinuation Information**

Production of ADVANCE CR and Racer Gauge was terminated in 2019. Thank you for your patronage for a long time.

[Web site] <a href="https://www.defi-shop.com/">https://www.defi-shop.com/</a> [Facebook] <a href="https://www.facebook.com/Defi.Gauges/">https://www.facebook.com/Defi.Gauges/</a> [Instagram] <a href="https://www.instagram.com/defi">https://www.instagram.com/defi</a> instagram] <a href="https://www.youtube.com/c/DefiNSOfficial">https://www.youtube.com/c/DefiNSOfficial</a>